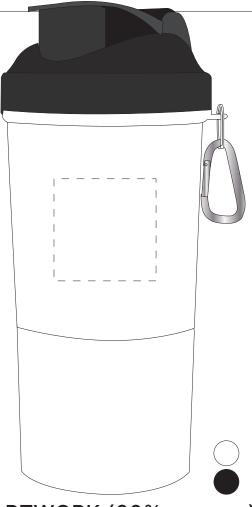

## JOB NO. XXXXXX S624 - 3 in 1 400ml Shaker Cup

| Product Colour/s (Please specify product colour/s here) | Product Size<br>400ml                     | Actual Print Size (Please specify actual print size here) |
|---------------------------------------------------------|-------------------------------------------|-----------------------------------------------------------|
| Print colour/s (Please specify print colour/s here)     | Print Method ☐ Pad Print: 45mm W x 45mm H |                                                           |

QTY:

ARTWORK (60% approx.)

NEW/REPEAT ORDER/REDO/BACK ORDER